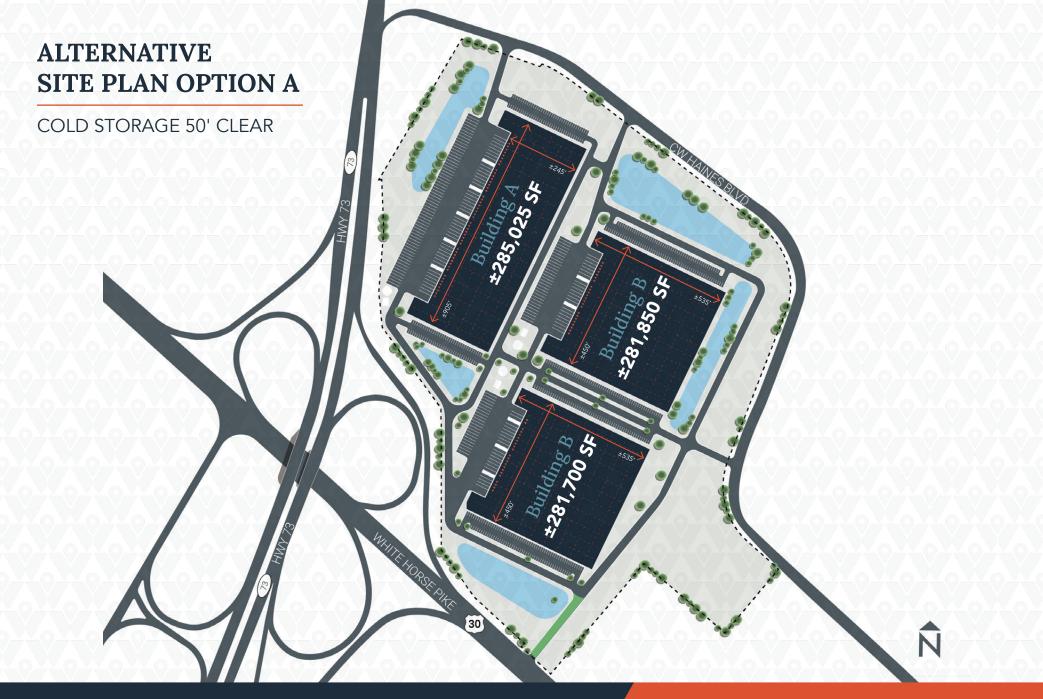

### **KYLE SCHMIDT**







# PROPERTY SPECIFICATIONS:

**BUILDING 2** 

688,125 SF AVAILABLE 40' CLEAR
CEILING HEIGHT
(higher for freezer/cooler uses)

OFFICE TO SUIT

129 LOADING DOCKS

**151**TRAILER SPACES

**394 SPACES**CAR PARKING

520' X 1330' DIMENSIONS **3000** AMPS

**50' X 54'** COLUMN SPACING **60'** SPEED BAYS

**FLEXIBLE** ZONED

**APPROVED**SITE PLAN



# **MARC PETRELLA**

+1 732 261 6317 marc.petrella@kbcadvisors.com

**SEAN KELLY** 

+1 856 630 5806 seankelly@kbcadvisors.com

#### MICHAEL KIMMEL

+1 410 241 1815 michael.kimmel@kbcadvisors.com

#### **KYLE SCHMIDT**











+1 732 261 6317 marc.petrella@kbcadvisors.com

**SEAN KELLY** 

+1 856 630 5806 seankelly@kbcadvisors.com

# MICHAEL KIMMEL

+1 410 241 1815 michael.kimmel@kbcadvisors.com

# **KYLE SCHMIDT**









+1 732 261 6317 marc.petrella@kbcadvisors.com

# **SEAN KELLY**

+1 856 630 5806 seankelly@kbcadvisors.com

# MICHAEL KIMMEL

+1 410 241 1815 michael.kimmel@kbcadvisors.com

# **KYLE SCHMIDT**











+1 732 261 6317 marc.petrella@kbcadvisors.com

# **SEAN KELLY**

+1 856 630 5806 seankelly@kbcadvisors.com

# MICHAEL KIMMEL

+1 410 241 1815 michael.kimmel@kbcadvisors.com

# **KYLE SCHMIDT**









+1 732 261 6317 marc.petrella@kbcadvisors.com

#### **SEAN KELLY**

+1 856 630 5806 seankelly@kbcadvisors.com

# MICHAEL KIMMEL

+1 410 241 1815 michael.kimmel@kbcadvisors.com

# **KYLE SCHMIDT**









+1 732 261 6317 marc.petrella@kbcadvisors.com

#### **SEAN KELLY**

+1 856 630 5806 seankelly@kbcadvisors.com

#### **MICHAEL KIMMEL**

+1 410 241 1815 michael.kimmel@kbcadvisors.com

###