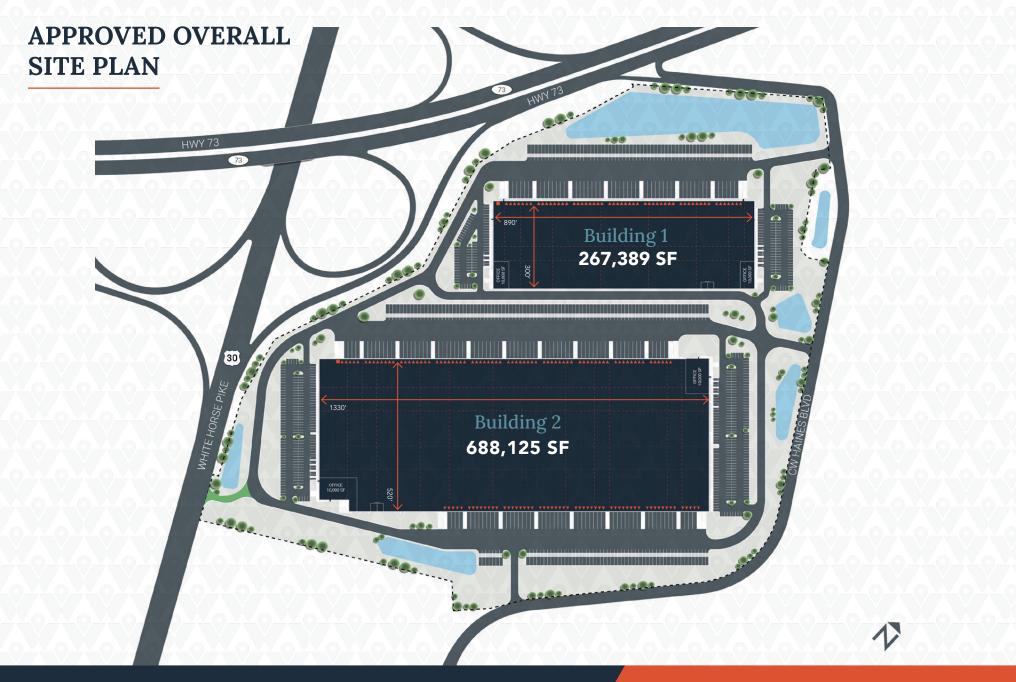

# PROPERTY SPECIFICATIONS: BUILDING 1

**267,389 SF** AVAILABLE

40' CLEAR
CEILING HEIGHT
(higher for freezer/cooler uses)

OFFICE TO SUIT **52** LOADING DOCKS

**64**TRAILER SPACES

**176 SPACES**CAR PARKING

300' X 890' DIMENSIONS **1500** AMPS

**48' X 54'**COLUMN SPACING

**60'** SPEED BAYS

**FLEXIBLE** ZONED

**APPROVED**SITE PLAN

# PROPERTY SPECIFICATIONS:

**BUILDING 2** 

688,125 SF AVAILABLE 40' CLEAR
CEILING HEIGHT
(higher for freezer/cooler uses)

OFFICE TO SUIT

129 LOADING DOCKS

**151**TRAILER SPACES

**394 SPACES**CAR PARKING

520' X 1330' DIMENSIONS **3000** AMPS

**50' X 54'** COLUMN SPACING **60'** SPEED BAYS

**FLEXIBLE** ZONED

**APPROVED**SITE PLAN