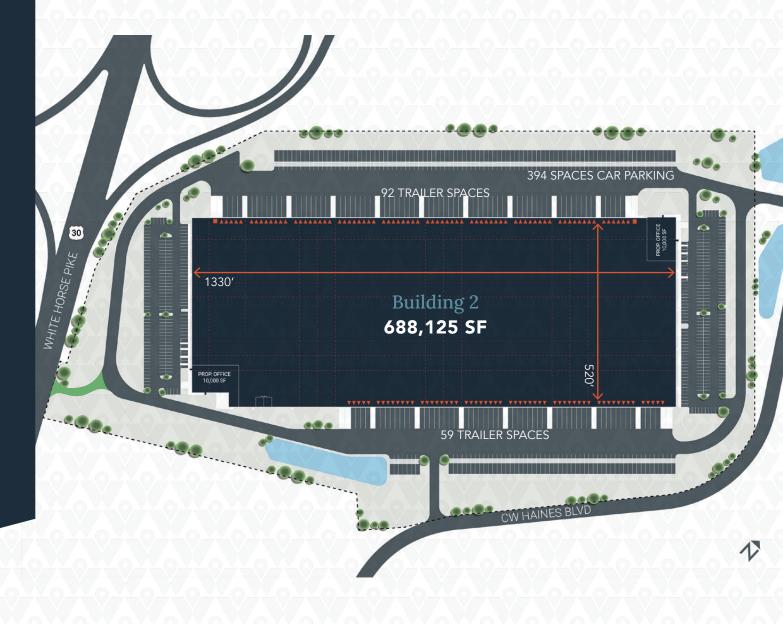

# PROPERTY SPECIFICATIONS:

**BUILDING 2** 

688,125 SF AVAILABLE 40' CLEAR
CEILING HEIGHT
(higher for freezer/cooler uses)

OFFICE TO SUIT

129 LOADING DOCKS

**151**TRAILER SPACES

**394 SPACES**CAR PARKING

520' X 1330' DIMENSIONS **3000** AMPS

**50' X 54'** COLUMN SPACING **60'** SPEED BAYS

**FLEXIBLE** ZONED

**APPROVED**SITE PLAN