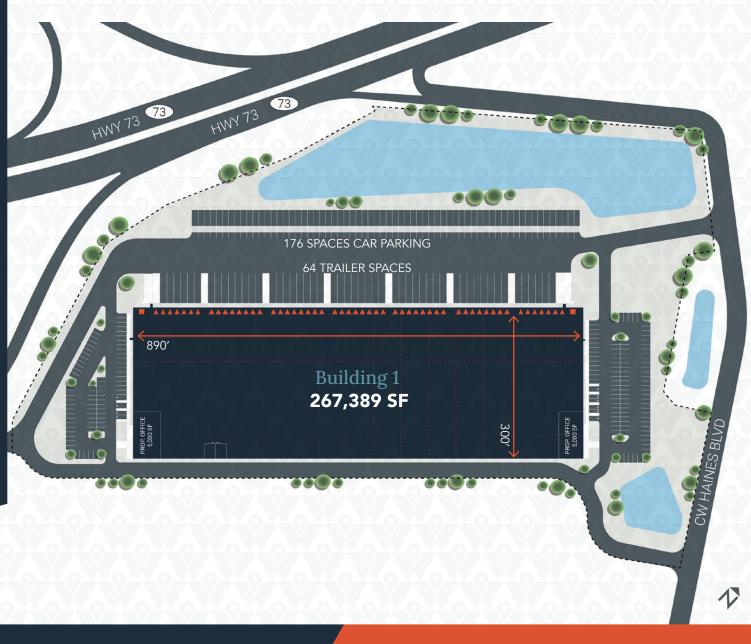

# PROPERTY SPECIFICATIONS: BUILDING 1

**267,389 SF** AVAILABLE

40' CLEAR
CEILING HEIGHT
(higher for freezer/cooler uses)

OFFICE TO SUIT **52** LOADING DOCKS

**64**TRAILER SPACES

**176 SPACES**CAR PARKING

300' X 890' DIMENSIONS **1500** AMPS

**48' X 54'**COLUMN SPACING

**60'** SPEED BAYS

**FLEXIBLE** ZONED

**APPROVED**SITE PLAN